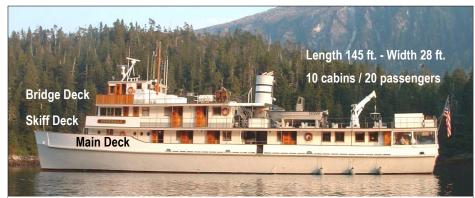

Dining is aft on the fantail, which is heated and protected from weather.





Pilot house visits are welcome; with comfortable bench seating located behind the steering station.



The Observation Lounge

## TISPRON







The well-appointed main Salon - with full bar - is a great place to gather for videos, reading, socializing, games and informative presentations.



All cabins have private bath with stall shower, double wardrobe, several drawers, a screened picture window, and a screened door which may be latched open.

Temperature controls, standard AC outlets, binoculars, flashlights, towels, linens, hair dryer, shampoo & conditioner are provided.