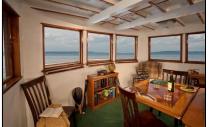

## TISPRON

The well-appointed main Salon - with full bar - is a great place to gather for videos, reading, socializing, games and informative presentations.

All cabins have private bath with stall shower, double wardrobe, several drawers, a screened picture window, and a screened door which may be latched open.