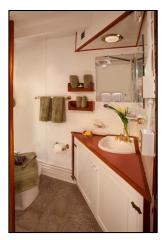

## TISPRON

The well-appointed main Salon - with full bar - is a great place to gather for videos, reading, socializing, games and informative presentations.

All cabins have private bath with stall shower, double wardrobe, several drawers, a screened picture window, and a screened door which may be latched open.

Temperature controls, standard AC outlets, binoculars, flashlights, towels, linens, hair dryer, shampoo & conditioner are provided.