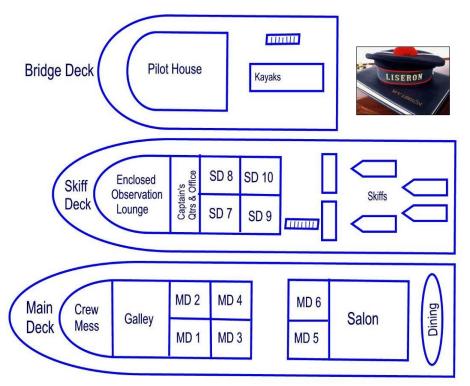

Dining is aft on the fantail, which is heated and protected from weather.

Pilot house visits are welcome; with comfortable bench seating located behind the steering station.

The Observation Lounge

## TISPRON

The well-appointed main Salon - with full bar - is a great place to gather for videos, reading, socializing, games and informative presentations.

All cabins have private bath with stall shower, double wardrobe, several drawers, a screened picture window, and a screened door which may be latched open.