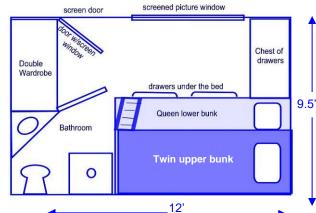

## TISPRON

The well-appointed main Salon - with full bar - is a great place to gather for videos, reading, socializing, games and informative presentations.

All cabins have private bath with stall shower, double wardrobe, several drawers, a screened picture window, and a screened door which may be latched open.

Temperature controls, standard AC outlets, binoculars, flashlights, towels, linens, hair dryer, shampoo & conditioner are provided.