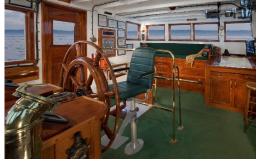

Dining is aft on the fantail, which is heated and protected from weather.

Pilot house visits are welcome; with comfortable bench seating located behind the steering station.

The Observation Lounge