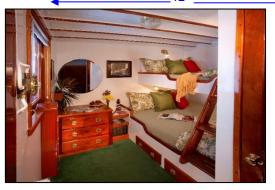

## TISPRON

The well-appointed main Salon - with full bar - is a great place to gather for videos, reading, socializing, games and informative presentations.

All cabins have private bath with stall shower, double wardrobe, several drawers, a screened picture window, and a screened door which may be latched open.